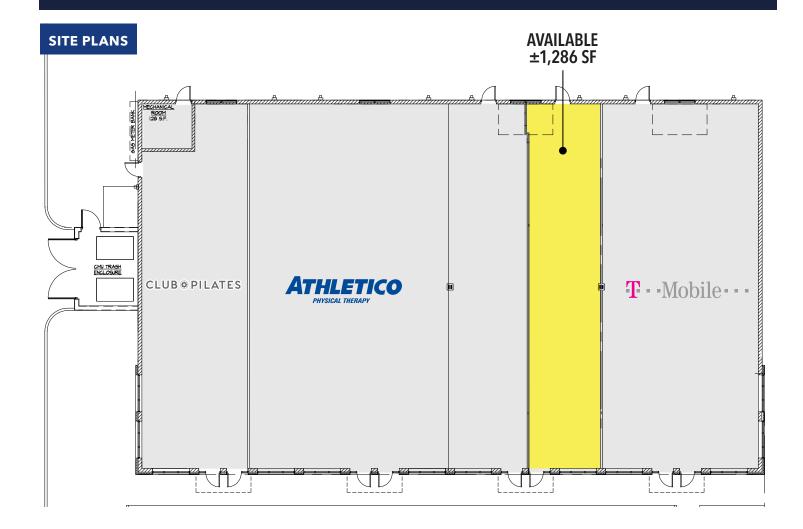

## 1250-1264 W. Boughton Road

**BOLINGBROOK, IL 60440** 

For Lease

- ◆ One space remaining in the center: ±1,286 SF inline space
- ▶ Located at the highly trafficked intersection of Weber Road & Boughton Road in Bolingbrook
- ▶ Monument sign on Boughton Road offers great visibility
- ▶ Neighboring tenants are Athletico and T-Mobile
- ▶ Area retail includes Target, Jewel-Osco, Kohl's, Meijer, Best Buy, PetSmart, Hobby Lobby and many more