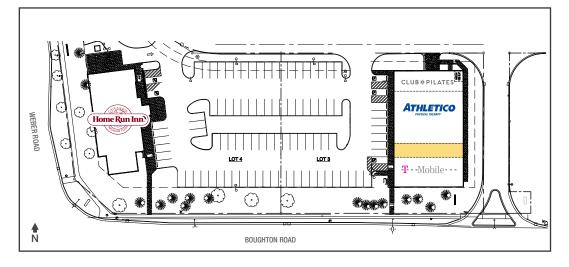

## 1250-1264 W. Boughton Road

**BOLINGBROOK, IL 60440** 

For Lease

- ◆ One space remaining in the center: ±1,286 SF inline space
- ▶ Located at the highly trafficked intersection of Weber Road & Boughton Road in Bolingbrook
- ▶ Monument sign on Boughton Road offers great visibility
- ▶ Neighboring tenants are Athletico and T-Mobile
- ▶ Area retail includes Target, Jewel-Osco, Kohl's, Meijer, Best Buy, PetSmart, Hobby Lobby and many more