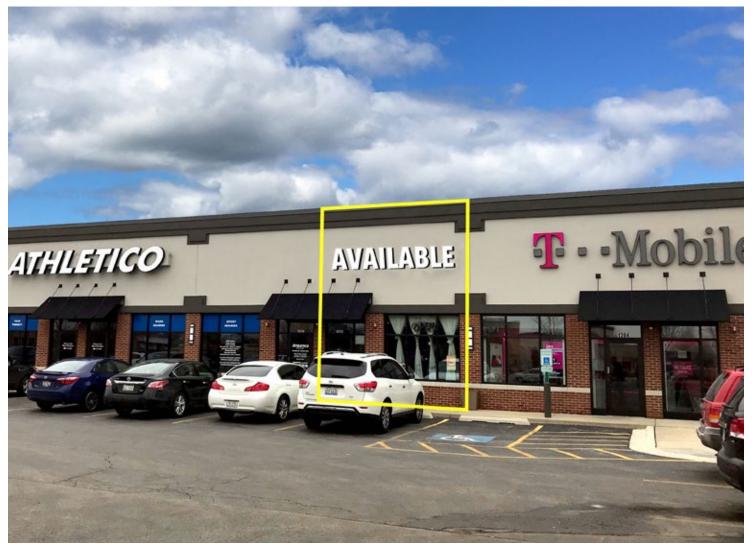

## 1250-1264 W. Boughton Road

**BOLINGBROOK, IL 60440** 

For Lease

- ◆ One space remaining in the center: ±1,286 SF inline space
- ▶ Located at the highly trafficked intersection of Weber Road & Boughton Road in Bolingbrook
- ▶ Monument sign on Boughton Road offers great visibility
- ▶ Neighboring tenants are Athletico and T-Mobile
- ▶ Area retail includes Target, Jewel-Osco, Kohl's, Meijer, Best Buy, PetSmart, Hobby Lobby and many more