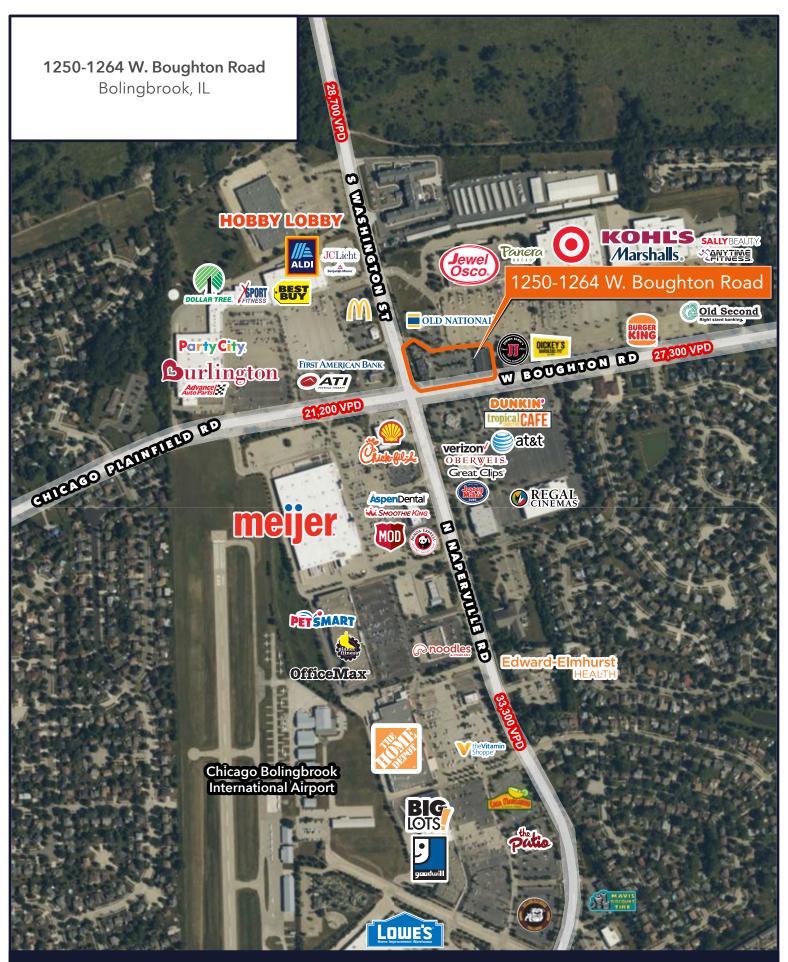

## 1250-1264 W. Boughton Road

**BOLINGBROOK, IL 60440** 

For Lease

- ◆ One space remaining in the center: ±1,286 SF inline space
- ▶ Located at the highly trafficked intersection of Weber Road & Boughton Road in Bolingbrook
- ▶ Monument sign on Boughton Road offers great visibility
- ▶ Neighboring tenants are Athletico and T-Mobile
- ▶ Area retail includes Target, Jewel-Osco, Kohl's, Meijer, Best Buy, PetSmart, Hobby Lobby and many more